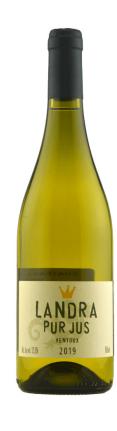

## CHATEAU LANDRA PUR JUS BLANC

In 2007, Cecile & Frederic discovered Chateau Landra at the foot of Mount de Vaucluse. It was a magnificent domain even after a century of neglect. And for them, it was love at first sight. With 9 hectares of older vines (50+ years), Chateau Landra produces 40,000 bottles of white, rosé and red wines.

VINTAGE: 2019

**REGION: Rhône Valley, France** 

**GRAPES: Clairette, Rolle, Marsanne** 

**YEASTS: Natural** 

**MACERATION:** Direct press

**FERMENTATION: Spontaneous in** 

amphora

**AGED IN: Amphora** 

**CLARIFICATION/FILTRATION: Bentonite,** 

Cellulose plate filter 1.5 microns

ADDED SO2: None FARMING: Organic

**ALCOHOL CONTENT: 12.5%** 

SOIL: Gravel, Silty clay VINE AGE: 50 years

VOLUME: 750mL