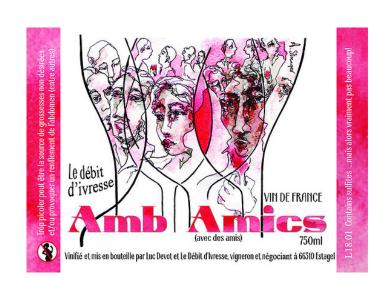

## LE DÉBIT D'IVRESSE AMB AMICS

Luc Devot has lived many lives but now finds himself farming a single plot of 2 ha in Estagel, located in the hills of the Pyrenees. Luc's winery is just inland from Perpignan in the rough and rustic Roussillon. Schist soil yields grenache gris, grenache noir, and mourvedre. His wines are aged in steel and barrel and the reds are semi-carbonic.