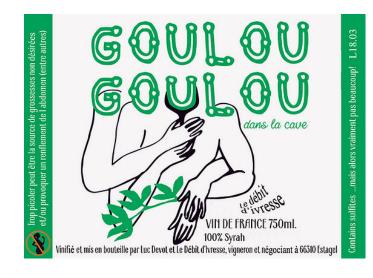

## LE DÉBIT D'IVRESSE GOULOU-GOULOU

Luc Devot has lived many lives but now finds himself farming a single plot of 2 ha in Estagel, located in the hills of the Pyrenees. Luc's winery is just inland from Perpignan in the rough and rustic Roussillon. Schist soil yields grenache gris, grenache noir, and mourvedre. His wines are aged in steel and barrel and the reds are semi-carbonic.

VINTAGE: 2022

**REGION: Roussillon, France** 

GRAPES: Syrah
YEASTS: Native

MACERATION: 8 days (semi-carbonic)
AGING: 6 months in barrel, 1 month in

stainless steel

**FILTRATION: Unfiltered/Unfined** 

**FARMING: Organic** 

**ALCOHOL CONTENT: 12.5%** 

ADDED SO2: 7ppm

**SO2 REGIME: At racking** 

**SOIL: Clay-limestone** 

VOLUME: 750mL